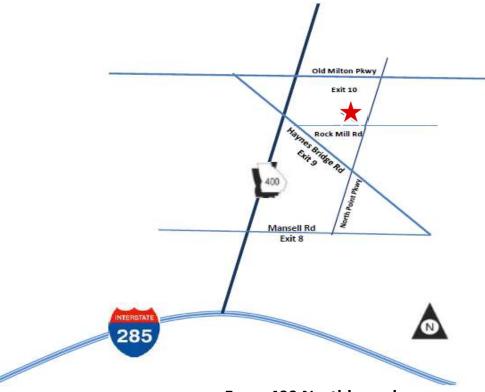

## From 400 Northbound

Exit at Haynes Bridge Rd (Exit 9). Turn right off the exit. Turn left at the 2<sup>nd</sup> light onto North Point Parkway. Turn left at the 3<sup>rd</sup> light onto Rock Mill Road then turn right into the first driveway into the North Point Park office complex and you will be facing Suites 5 and 6. Suite 202 is in the 2<sup>nd</sup> building to the left.

## From 400 Southbound

Exit at Haynes Bridge Rd (Exit 9). Turn right off the exit. Turn left at the 3rd light onto North Point Parkway. Turn left at the 3<sup>rd</sup> light onto Rock Mill Road then turn right into the first driveway into the North Point Park office complex and you will be facing Suites 5 and 6. Suite 202 is in the 2<sup>rd</sup> building to the left.

# From Old Milton Pkwy/Kimball Bridge

Take Old Milton Pkwy or Kimball Bridge to North Point Parkway and turn left. Turn right at the first light past Kimball Bridge onto Rock Mill Rd, then right into the first driveway into the North Point Park office complex and you will be facing Suites 5 and 6. Suite 202 is in the 2<sup>nd</sup> building to the left.

## From the East

On Haynes Bridge Rd., turn right onto North Point Pkwy. Go to the 3<sup>rd</sup> light at Rock Mill Road and turn left. Turn right into the first driveway into the North Point Park office complex and you will be facing Suites 5 and 6. Suite 202 is in the 2<sup>nd</sup> building to the left.